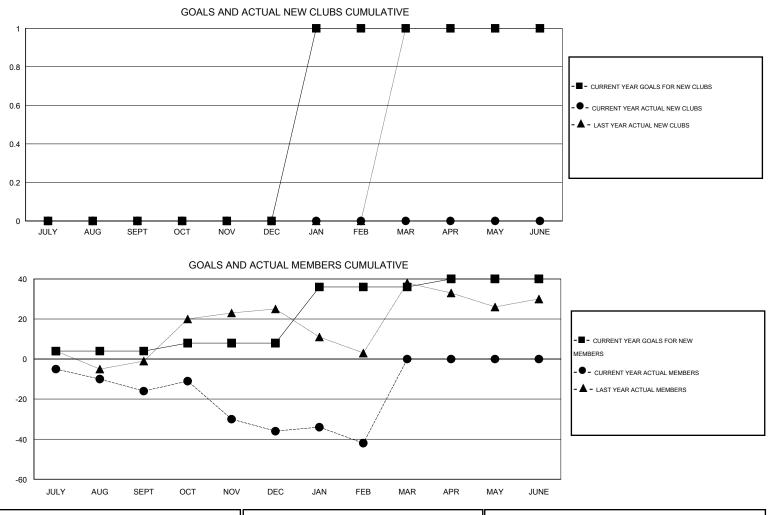

## CNAT. Gary Fry

| GMT: Gary Fry         |                  |                     | LOCATIO                    | N WISCONS                   | IN                    |                    |                                  |                              | GMT CA 1                    |
|-----------------------|------------------|---------------------|----------------------------|-----------------------------|-----------------------|--------------------|----------------------------------|------------------------------|-----------------------------|
| Clubs                 |                  |                     |                            |                             | Members               |                    |                                  |                              |                             |
| RESULTS FOR 2013-2014 |                  |                     |                            |                             | RESULTS FOR 2013-2014 |                    |                                  |                              |                             |
| QUARTER               | NEW CLUB<br>GOAL | ACTUAL NEW<br>CLUBS | ACTUAL<br>DROPPED<br>CLUBS | ACTUAL NET<br>GAIN/<br>LOSS | QUARTER               | NEW MEMBER<br>GOAL | ACTUAL TOTAL<br>MEMBERS<br>ADDED | ACTUAL<br>DROPPED<br>MEMBERS | ACTUAL NET<br>GAIN/<br>LOSS |
| JULY/AUG/SEPT         | 0                | 0                   | 0                          | 0                           | JULY/AUG/SEPT         | 4                  | 37                               | 53                           | -16                         |
| OCT/NOV/DEC           | 0                | 0                   | 0                          | 0                           | OCT/NOV/DEC           | 4                  | 32                               | 52                           | -20                         |
| JAN/FEB/MAR           | 1                | 0                   | 0                          | 0                           | JAN/FEB/MAR           | 28                 | 19                               | 25                           | -6                          |
| APR/MAY/JUNE          | 0                | 0                   | 0                          | 0                           | APR/MAY/JUNE          | 4                  | 0                                | 0                            | 0                           |